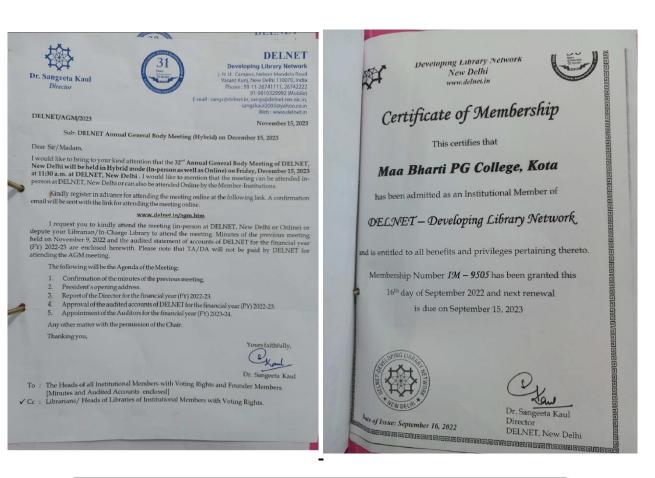

# MAA BHARTI PG COLLEGE, KOTA



## **Self-Study Report**

#### **Criterion 4**

## 4.2. Library as a Learning Resource

4.2.1. Library is automated with digital facilities using Integrated Library Management System (ILMS), adequate subscription to e-resources and journals are made. The library optimally used by the faculty and students



**Central Library** 





**Well Equipped Library Counter** 





#### **DELNET**







**Student Entry Record in Library** 



## **Book Issue Bar Code Reader**





**Book Issue Register** 





**Natural Lighting & Ventilated Library** 





**LIBRARY SOFTWARE** 



**BarCoded Books** 

| NCERT Official                                |                        |                                            |  |  |  |  |
|-----------------------------------------------|------------------------|--------------------------------------------|--|--|--|--|
| E-resources Links(e-books and video lectures) |                        |                                            |  |  |  |  |
| S.NO.                                         | Name                   | Resource URL                               |  |  |  |  |
| 1