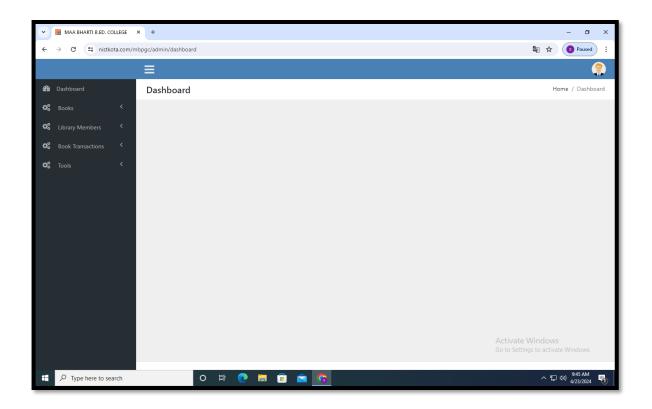

## 4.2. Library as a Learning Resource

4.2.1. Library is automated with digital facilities using Integrated Library Management System (ILMS), adequate subscription to e-resources and journals are made. The library optimally used by the faculty and students