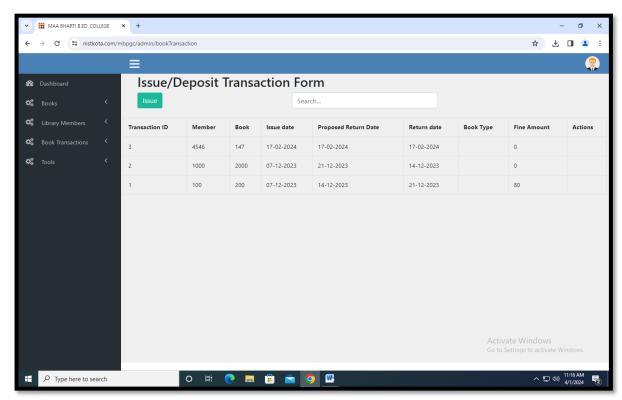

## 4.2. Library as a Learning Resource

4.2.1. Library is automated with digital facilities using Integrated Library Management System (ILMS), adequate subscription to e-resources and journals are made. The library optimally used by the faculty and students

## **Book Issue Bar Code Reader**

**Book Issue Register** 

**Natural Lighting & Ventilated Library** 

**LIBRARY SOFTWARE** 

**BarCoded Books** 

| NCERT Official                                |                        |                                            |  |  |  |  |
|-----------------------------------------------|------------------------|--------------------------------------------|--|--|--|--|
| E-resources Links(e-books and video lectures) |                        |                                            |  |  |  |  |
| S.NO.                                         | Name                   | Resource URL                               |  |  |  |  |
| 1                                             | College YOUTUBE        | https://www.youtube.com                    |  |  |  |  |
|                                               | Channel                | https://www.youtube.com                    |  |  |  |  |
| 2                                             | NPTEL Video lecture    | https://nptel.ac.in/                       |  |  |  |  |
|                                               | series                 | nttps.//iipter.dc.iii/                     |  |  |  |  |
| 3                                             | Rajiv Gandhi E-        | https://the.rajasthan.gov.in               |  |  |  |  |
|                                               | Content                | /dept/dce/Circulars.php                    |  |  |  |  |
| 4                                             |                        | https://the.rajasthan.gov.in               |  |  |  |  |
|                                               | Gyan Prakash Program   | /dept/dce/uploads/doc/Gy                   |  |  |  |  |
|                                               |                        | anparakh.pdf                               |  |  |  |  |
| 5                                             | Gyan Sudha-Success     | https://www.youtube.com/channel/UCHOBarVdU |  |  |  |  |
|                                               | Sathi Higher-Education |                                            |  |  |  |  |
|                                               | Rajasthan              | 7 CHarmely O'CHOBal Vao                    |  |  |  |  |
| 6                                             | Ebsco e-books          | https://onlinelibrary.wiley.               |  |  |  |  |
|                                               | collection             | <u>com</u>                                 |  |  |  |  |
| 7                                             | Science E-books        | https://peart.nic.in                       |  |  |  |  |
|                                               | NCERT                  | https://ncert.nic.in                       |  |  |  |  |
| 8                                             | Khan Academy           | https://www.khanacademy                    |  |  |  |  |
|                                               |                        | .org                                       |  |  |  |  |
| 9                                             | Directory Of Open      | https://www.doaj.org                       |  |  |  |  |
|                                               | Access books           |                                            |  |  |  |  |
| 11                                            | Unesco library         | https://unesdoc.unesco.or                  |  |  |  |  |
|                                               |                        | g/library                                  |  |  |  |  |
| 12                                            | Virtual library        | https://www.vlib.org                       |  |  |  |  |
| 13                                            | World digital library  | https://www.wdl.org/en                     |  |  |  |  |