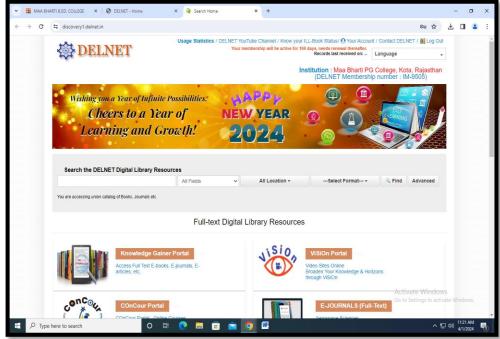

# MAA BHARTI PG COLLEGE, KOTA



## **Self-Study Report**

#### **Criterion 4**

## 4.2. Library as a Learning Resource

4.2.1. Library is automated with digital facilities using Integrated Library Management System (ILMS), adequate subscription to e-resources and journals are made. The library optimally used by the faculty and students



**Central Library** 





**Well Equipped Library Counter** 





#### **DELNET**







**Student Entry Record in Library** 



## **Book Issue Bar Code Reader**





**Book Issue Register** 





**Natural Lighting & Ventilated Library** 





**LIBRARY SOFTWARE** 



**BarCoded Books** 

| NCERT Official                                |                        |                                            |  |  |  |  |
|-----------------------------------------------|------------------------|--------------------------------------------|--|--|--|--|
| E-resources Links(e-books and video lectures) |                        |                                            |  |  |  |  |
| S.NO.                                         | Name                   | Resource URL                               |  |  |  |  |
| 1