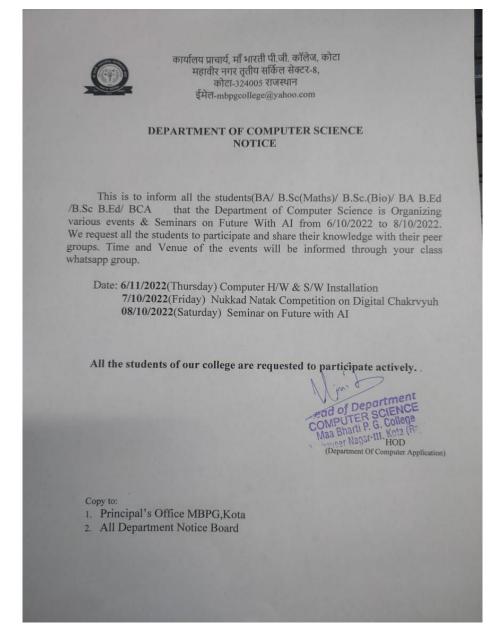

# <u>ACTIVITY REPORT</u> 2022-23

To

Mr. Abhijeet Sharma Allen Career Institute Kota

Subject: Invitation for a Workshop on "Software and Hardware Installation"

Dear Sir,

With this letter We hereby want to inform you that Department of Computer Application, Maa Bharti PG College is organizing a workshop on "H/W & S/W Installation" which will take place on October 6,2022.

In this regard, We would like to request to be one of our Guest speakers for the said event to share your knowledge to all of the education participants.

Your favourable response regarding this request will be highly appreciated.

Thank You.

Respectfully Yours, partment Of Computer Application)

То

Mr. Yogesh Soni Developer(Sarv webs pvt. Ltd.) Jaipur

Subject: Invitation for a seminar on "Future With AI" Dear Sir,

With this letter We hereby want to inform you that Department of Computer Application,Maa Bharti PG College is organizing a seminar on "Future With AI" which will take place on October 8,2022.

Thank You.

Respectfully Yours,

HODId of Department HODId of DEPSCIENCE Ocontinent OF Computer Application) Maa Bin Nagaritti haveer Nagaritti