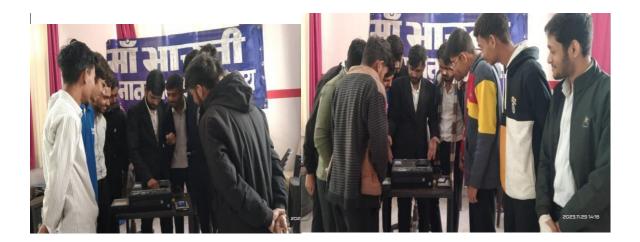

# <u>ACTIVITY REPORT</u> 2022-23

To

Mr. Abhijeet Sharma Allen Career Institute Kota

Subject: Invitation for a Workshop on "Software and Hardware Installation"

Dear Sir,

With this letter We hereby want to inform you that Department of Computer Application, Maa Bharti PG College is organizing a workshop on "H/W & S/W Installation" which will take place on October 6,2022.