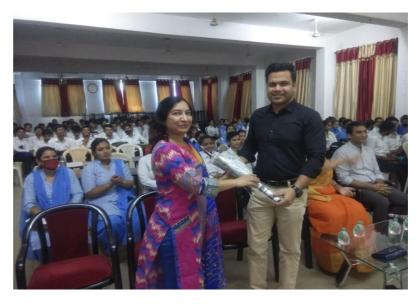

# <u>ACTIVITY REPORT</u> 2022-23

To

Mr. Abhijeet Sharma Allen Career Institute Kota

Subject: Invitation for a Workshop on "Software and Hardware Installation"

Dear Sir,

With this letter We hereby want to inform you that Department of Computer Application, Maa Bharti PG College is organizing a workshop on "H/W & S/W Installation" which will take place on October 6,2022.

In this regard, We would like to request to be one of our Guest speakers for the said event to share your knowledge to all of the education participants.

Your favourable response regarding this request will be highly appreciated.

Thank You.

Respectfully Yours, partment Of Computer Application)

То

Mr. Yogesh Soni Developer(Sarv webs pvt. Ltd.) Jaipur

Subject: Invitation for a seminar on "Future With AI" Dear Sir,

With this letter We hereby want to inform you that Department of Computer Application,Maa Bharti PG College is organizing a seminar on "Future With AI" which will take place on October 8,2022.