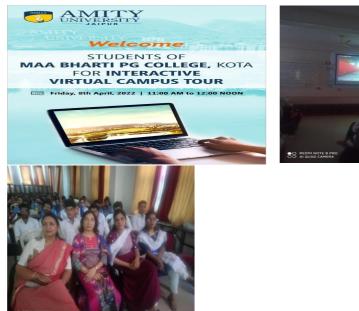

# Welcome

# STUDENTS OF MAA BHARTI PG COLLEGE, KOTA FOR INTERACTIVE VIRTUAL CAMPUS TOUR

Friday, 8th April, 2022 | 11:00 AM to 12:00 NOON

### <u>Maa Bharti P.G. College, Kota</u>

#### **Department of Chemistry**

#### Session 2021-2022

Virtual tour of M.Sc. students to understand modern techniques of sample analysis, field of research and awareness program

**Date:** 8<sup>th</sup> April 2022 **Venue:** New Hall

**Details:** Virtual tour of M.Sc. students is able to understand modern techniques of sample analysis, field of research and awareness program about various finding agencies like U.G.C, D.S.T etc. The campus tour was organized for the campus of Amity University, Jaipur. Students got to learn about various techniques and instruments related to chemical science.