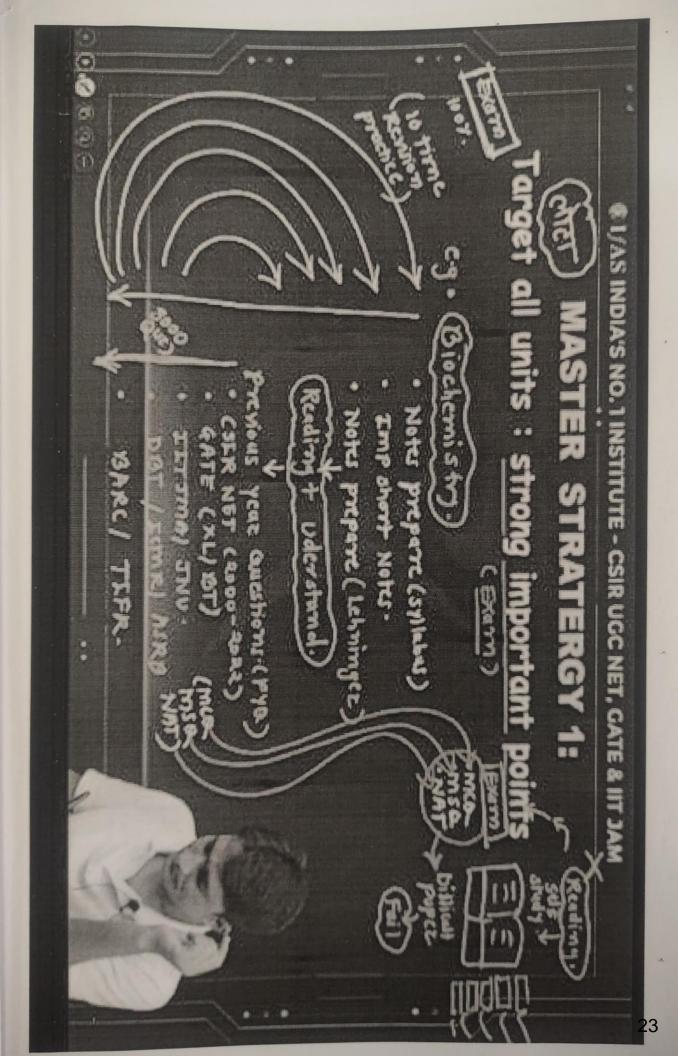

#### "Computer Hardware and Software Installation"

Department of Computer Science had organized Extension Activity and Software Installation" on Thursday, 6/10/2022 for students . The objective of the workshop to train students on basic foundation skill to help them be better proper use of internal and external storage devices and also Identify, install, configure, and upgrade various computer components.

The workshop began with a welcome speech by Ms. Vinita Sharma(HOD Computer Science). Mr. Abhijeet Sharma delivered the lecture on Computer Hardware and Software Installation replacing, installing, upgrading hardware components. Resource Person Mr.Abhijeet Sharma expresses his view on basic installation process components in Question-Answering session. Vote of thanks was given by Mr. Hemant Meghwal.

Outcome: Participants learned how to remove and replace components and how to perform preventive maintenance and troubleshooting.

Total 34 participants are present for this workshop.